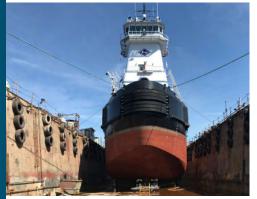

Pacific Northwest's Premier Ship Repair Facility

## VAST SHIP REPAIR CAPABILITIES



## TWO DRYDOCKS TO GET ANY JOB DONE

- Faithful Servant has working deck size of 436' x 110' with a lifting capacity of 8,000+ ST.
- Emerald Lifter has working deck size of 220' x 62' with a lifting capacity of 2,000+ ST.













#### **REPAIR MAINTENANCE**

# ESR Offers In-Water Service with 1000' of Moorage Space

## **MAJOR CONVERSION**

#### **MODERNIZATION**

- Floating Crane Support
- Blasting Grit and UHP
- Shop Support







SALES

#### LANE RICHARDS

360.929.5221

LANE@EVERETTTSHIPREPAIR.COM

#### **GENERAL INQUIRIES**

info@everettshiprepair.com WWW.EVERETTSHIPREPAIR.COM

#### QUALITY REPAIR SERVICES