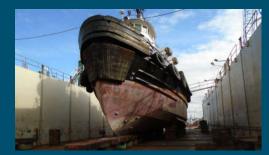

Pacific Northwest's Premier Ship Repair Facility

## VAST SHIP REPAIR CAPABILITIES



## TWO DRYDOCKS TO GET ANY JOB DONE

- Faithful Servant has working deck size of 436' x 110' with a lifting capacity of 8,000+ ST.
- Emerald Lifter has working deck size of 220' x 62' with a lifting capacity of 2,000+ ST.













#### **REPAIR MAINTENANCE**

# ESR Offers In-Water Service with 1000' of Moorage Space

## **MAJOR CONVERSION**

#### **MODERNIZATION**

- Floating Crane Support
- Blasting Grit and UHP
- Shop Support







SALES

#### LANE RICHARDS

360.929.5221

LANE@EVERETTTSHIPREPAIR.COM

#### **GENERAL INQUIRIES**

info@everettshiprepair.com WWW.EVERETTSHIPREPAIR.COM

#### QUALITY REPAIR SERVICES