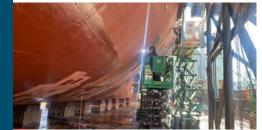

## TWO DRYDOCKS TO GET ANY JOB DONE

- Faithful Servant has working deck size of 436' x 110' with a lifting capacity of 8,000+ ST.
- Emerald Lifter has working deck size of 220' x 62' with a lifting capacity of 2,000+ ST.