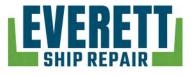

## TWO DRYDOCKS TO GET ANY JOB DONE

- Faithful Servant has working deck size of 436' x 110' with a lifting capacity of 8,000+ ST.
- Emerald Lifter has working deck size of 220' x 62' with a lifting capacity of 2,000+ ST.