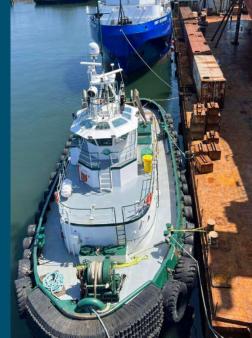

Pacific Northwest's Premier Ship Repair Facility

## VAST SHIP REPAIR CAPABILITIES



## TWO DRYDOCKS TO GET ANY JOB DONE

- Faithful Servant has working deck size of 436' x 110' with a lifting capacity of 8,000+ ST.
- Emerald Lifter has working deck size of 220' x 62' with a lifting capacity of 2,000+ ST.













#### **REPAIR MAINTENANCE**

# ESR Offers In-Water Service with 1000' of Moorage Space

## **MAJOR CONVERSION**

#### **MODERNIZATION**

- Floating Crane Support
- Blasting Grit and UHP
- Shop Support







SALES

#### LANE RICHARDS

360.929.5221

LANE@EVERETTTSHIPREPAIR.COM

#### **GENERAL INQUIRIES**

info@everettshiprepair.com WWW.EVERETTSHIPREPAIR.COM

#### QUALITY REPAIR SERVICES