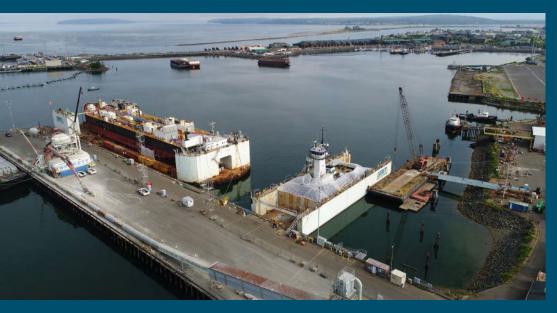

## TWO DRYDOCKS TO GET ANY JOB DONE

- Faithful Servant has working deck size of 436' x 110' with a lifting capacity of 8,000+ ST.
- Emerald Lifter has working deck size of 220' x 62' with a lifting capacity of 2,000+ ST.